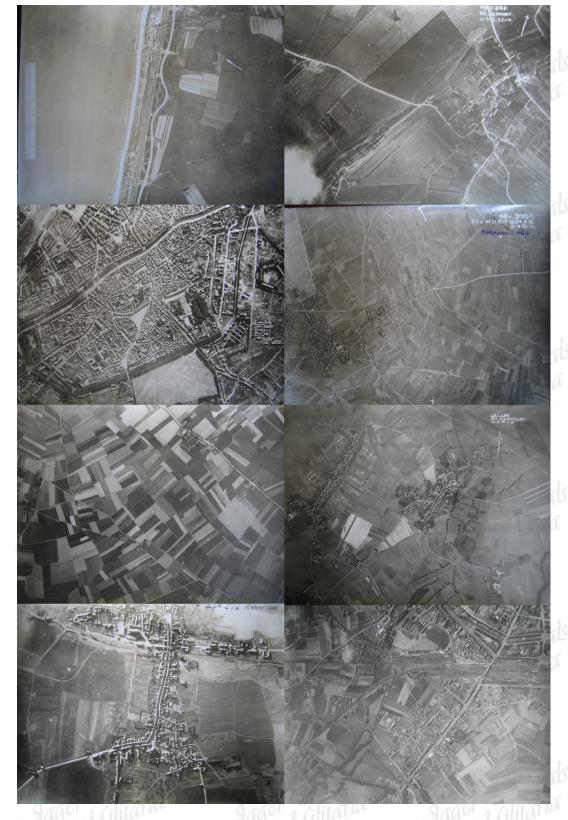

WW1 GROUP OF 24 RFC AERIAL BATTLEFIELDS AND RUINS PHOTOS

24 RFC and RNAS aerial shots from WW1, each measuring 20 x 15.5cm or bigger. Some stunning battlefield shots, destroyed towns, trench systems, fortifications etc. Some stamped 5 Wing RNAS and 6 Squadron, others appear to be 49 Squadron R.F.C./R.A.F.

Note, images in were taken with a digital camera, not scanned so actual photos are a lot sharper; as you'd expect with aerial photos. However these should give you an idea of content of the lot.

Medals Cilitaria