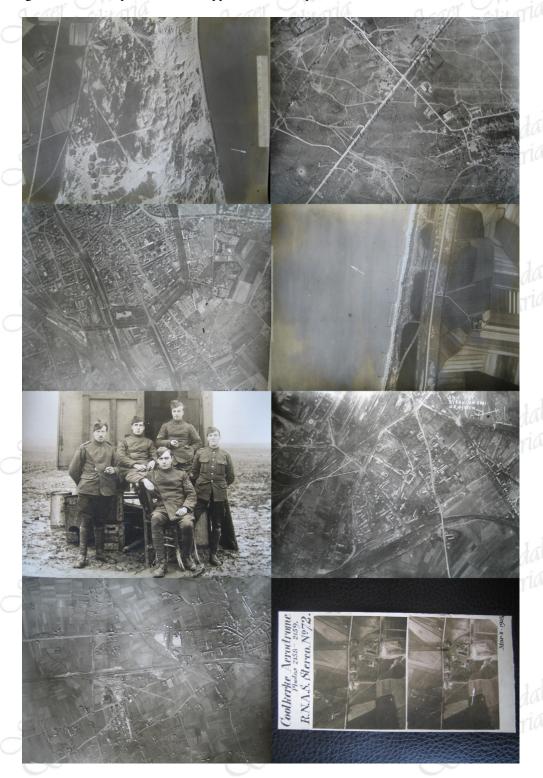

WW1 GROUP OF 24 RFC AERIAL BATTLEFIELDS AND RUINS PHOTOS

24 RFC and RNAS aerial shots from WW1, each measuring 20 x 15.5cm or bigger. Some stunning battlefield shots, destroyed towns, trench systems, fortifications etc. Some stamped 5 Wing RNAS and 6 Squadron, others appear to be 49 Squadron R.F.C./R.A.F.

Note, images in were taken with a digital camera, not scanned so actual photos are a lot sharper; as you'd expect with aerial photos. However these should give you an idea of content of the lot.

Medals Cilitaria