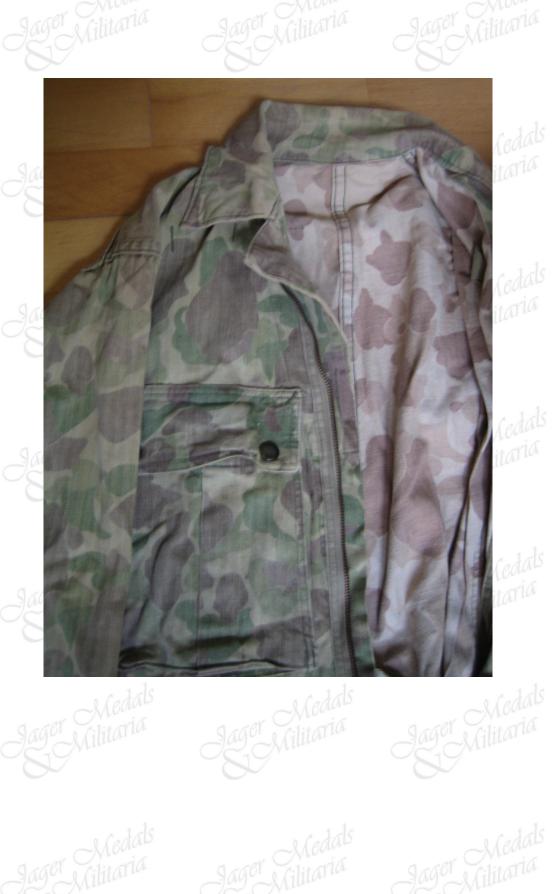

Jager

Jager

Scarce one-piece overall in camouflage material, reversible, used by the American Forces, mainly in the Pacific, but in the early stages of the Normandy campaign. The garment is generally in good condition, the camouflage is slightly faded. Some light stains to the lower leg area and one tear to the left hand knee. All closing studs present and working correctly. After the introduction into the Normandy campaign it was quickly withdrawn as American troops were being mistaken for Waffen SS soldiers.