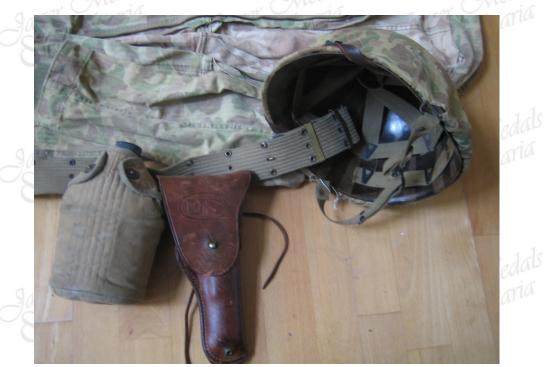

WWII Pistol belt with leather colt 45 holster, colt 45 magazine pouch, medical pouch and canteen. Also gaiters. Only thing missing for complete uniform is footwear and weapon.