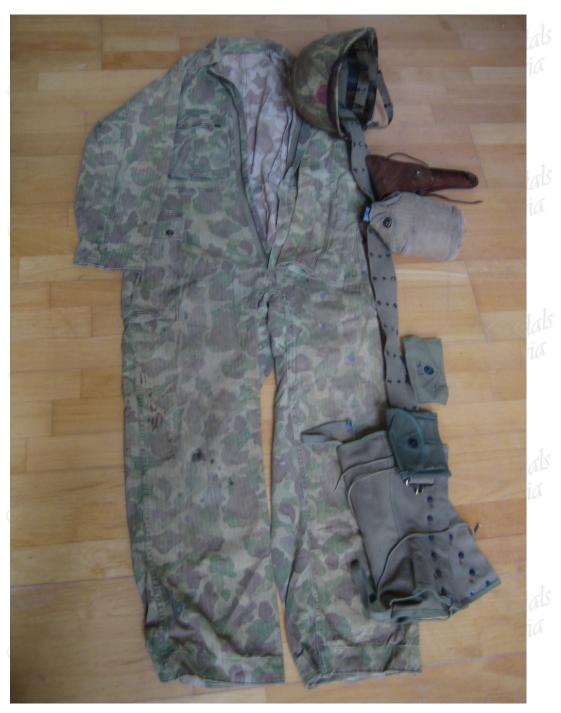

Jager

Jager

Scarce one-piece overall in camouflage material, reversible, used by the American Forces, mainly in the Pacific, but in the early stages of the Normandy campaign. The garment is generally in good condition, the camouflage is slightly faded. Some light stains to the lower leg area and one tear to the left hand knee. All closing studs present and working correctly. After the introduction into the Normandy campaign it was quickly withdrawn as American troops were being mistaken for Waffen SS soldiers.

-Xedals Vilitaria

US M1 helmet with cammo cover, unit marked. Helmet with swivel bales, fitted with its camouflage combat cover, which has pre stitch holes for additional camouflage, some other slight nicks to the material. Painted to the front and back is a red disc. The interior liner is complete but without its neck adjuster. Web straps to the helmet complete, leather straps to the inner liner complete.

WWII Pistol belt with leather colt 45 holster, colt 45 magazine pouch, medical pouch and canteen. Also gaiters. Only thing missing for complete uniform is footwear and weapon.