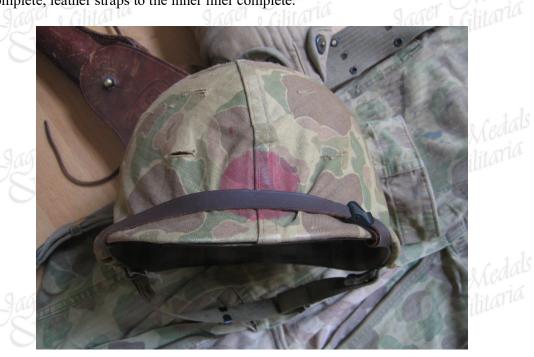

-Xedals Vilitaria

US M1 helmet with cammo cover, unit marked. Helmet with swivel bales, fitted with its camouflage combat cover, which has pre stitch holes for additional camouflage, some other slight nicks to the material. Painted to the front and back is a red disc. The interior liner is complete but without its neck adjuster. Web straps to the helmet complete, leather straps to the inner liner complete.