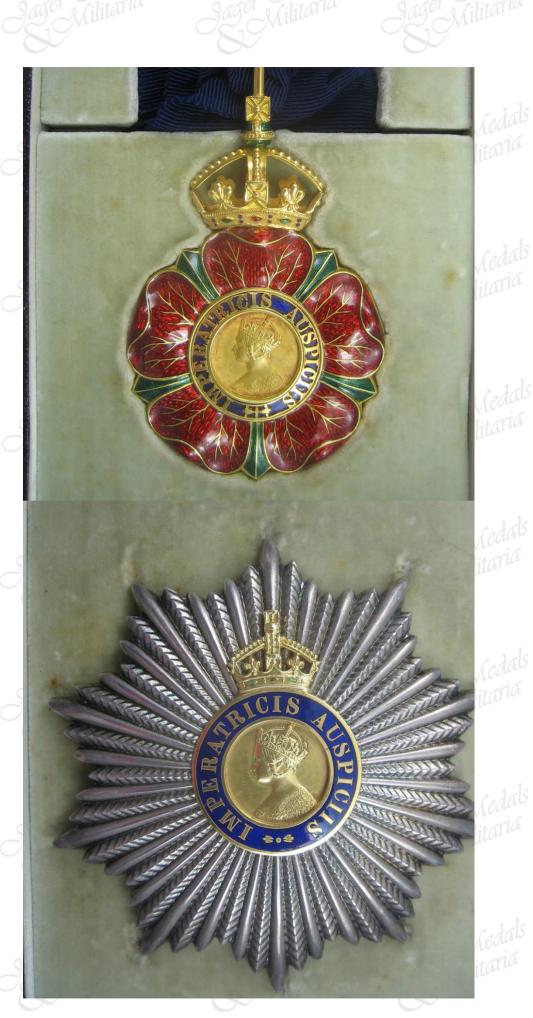

THE MOST EMINENT ORDER OF THE INDIAN EMPIRE KNIGHTS COMMANDER'S STAR AND NECK BADGE IN FITTED GARRARD & CO CASE; TURKISH CRIMEA MEDAL BRITISH ISSUE, CASED ENAMELLED PORTRAIT OF RECIPIENT, NAMED TO REVERSE. ACCOMPANIED BY FAMILY BIRTH, BAPTISM AND DEATH CERTIFICATES, 2 LARGE PORTRAIT PHOTOGRAPHS, 2 MILITARY PEN AND INK DRAWINGS ATTACHED TO THE BACKS OF INVITATIONS BY THE VICROY TO DINNER/BALLS, IN CELEBRATION OF THE QUEEN'S BIRTHDAY 1885

Knight Commander of the Order of the Indian Empire Gazetted 15 Feb 1887.

Sir Albert James Leppoc Cappel was born in India on 17 Aug 1836, the son of James Leppoc Cappel, and served in the Crimea in 1855-56 attached to the Turkish Contingent.