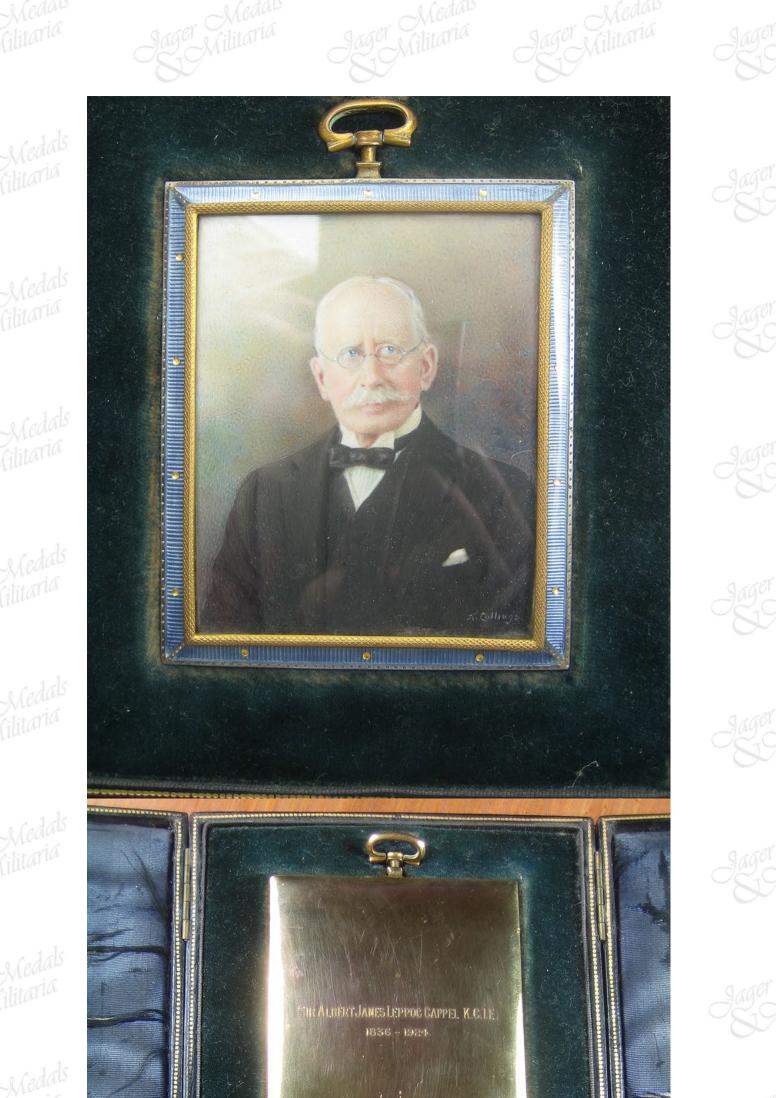

Knight Commander of the Order of the Indian Empire Gazetted 15 Feb 1887.

Sir Albert James Leppoc Cappel was born in India on 17 Aug 1836, the son of James Leppoc Cappel, and served in the Crimea in 1855-56 attached to the Turkish Contingent.

A member of the St. Stephen's Club, Cappel finally lived at 27 Court Gardens and served on the Institute of Civil Engineers, dying on 20 Apr 1924. He is remembered at Brompton Cemetery.

https://en.wikipedia.org/wiki/Albert\_James\_Leppoc\_Cappel