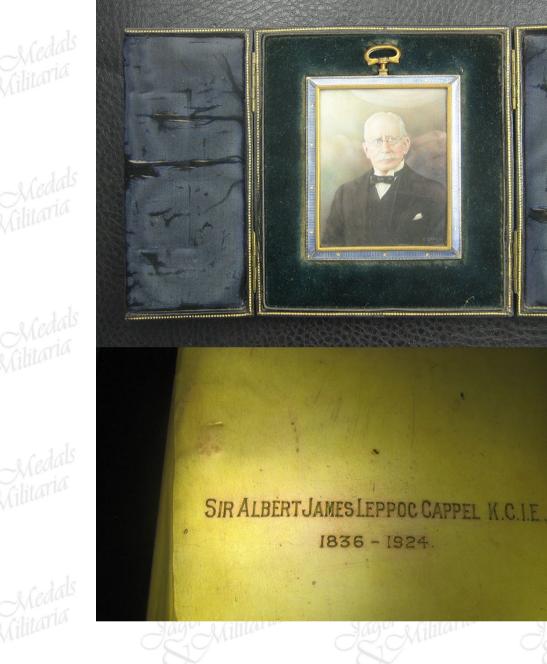

Knight Commander of the Order of the Indian Empire Gazetted 15 Feb 1887.

Sir Albert James Leppoc Cappel was born in India on 17 Aug 1836, the son of James Leppoc Cappel, and served in the Crimea in 1855-56 attached to the Turkish Contingent.

A member of the St. Stephen's Club, Cappel finally lived at 27 Court Gardens and served on the Institute of Civil Engineers, dying on 20 Apr 1924. He is remembered at Brompton Cemetery.

https://en.wikipedia.org/wiki/Albert\_James\_Leppoc\_Cappel