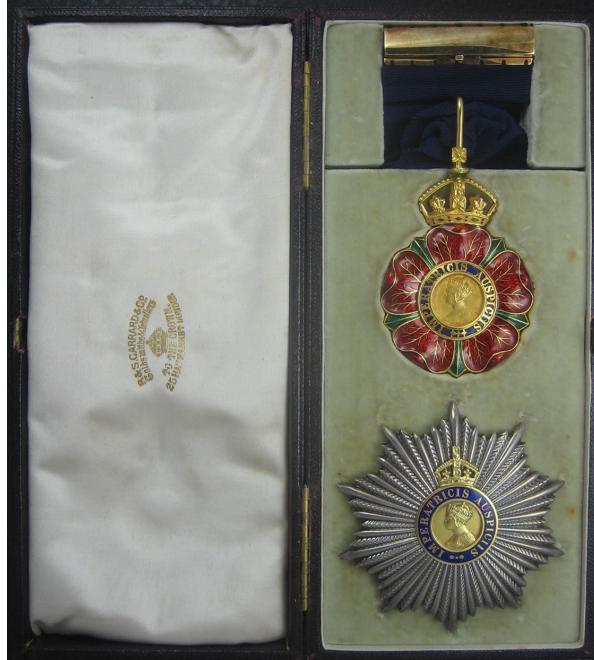

THE MOST EMINENT ORDER OF THE INDIAN EMPIRE KNIGHTS COMMANDER'S STAR AND NECK BADGE IN FITTED GARRARD & CO CASE; TURKISH CRIMEA MEDAL BRITISH ISSUE, CASED ENAMELLED PORTRAIT OF RECIPIENT, NAMED TO REVERSE. ACCOMPANIED BY FAMILY BIRTH, BAPTISM AND DEATH CERTIFICATES, 2 LARGE PORTRAIT PHOTOGRAPHS, 2 MILITARY PEN AND INK DRAWINGS ATTACHED TO THE BACKS OF INVITATIONS BY THE VICROY TO DINNER/BALLS, IN CELEBRATION OF THE QUEEN'S BIRTHDAY 1885

Knight Commander of the Order of the Indian Empire Gazetted 15 Feb 1887.

Sir Albert James Leppoc Cappel was born in India on 17 Aug 1836, the son of James Leppoc Cappel, and served in the Crimea in 1855-56 attached to the Turkish Contingent.