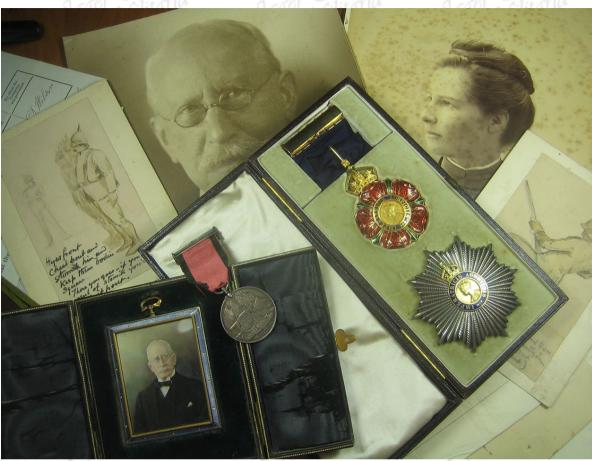

THE MOST EMINENT ORDER OF THE INDIAN EMPIRE KNIGHTS COMMANDER'S STAR AND NECK BADGE IN FITTED GARRARD & CO CASE; TURKISH CRIMEA MEDAL BRITISH ISSUE, CASED ENAMELLED PORTRAIT OF RECIPIENT, NAMED TO REVERSE. ACCOMPANIED BY FAMILY BIRTH, BAPTISM AND DEATH CERTIFICATES, 2 LARGE PORTRAIT PHOTOGRAPHS, 2 MILITARY PEN AND INK DRAWINGS ATTACHED TO THE BACKS OF INVITATIONS BY THE VICROY TO DINNER/BALLS, IN CELEBRATION OF THE QUEEN'S BIRTHDAY 1885

Knight Commander of the Order of the Indian Empire Gazetted 15 Feb 1887.

Sir Albert James Leppoc Cappel was born in India on 17 Aug 1836, the son of James Leppoc Cappel, and served in the Crimea in 1855-56 attached to the Turkish Contingent.

Condition EF. A fine and rare group

Medals Vilitaria

aria

30

In Celebration of the Birthday of Ber Majesty the Queen-Empress.

Cutry of Death.

Certified Copp of

hes