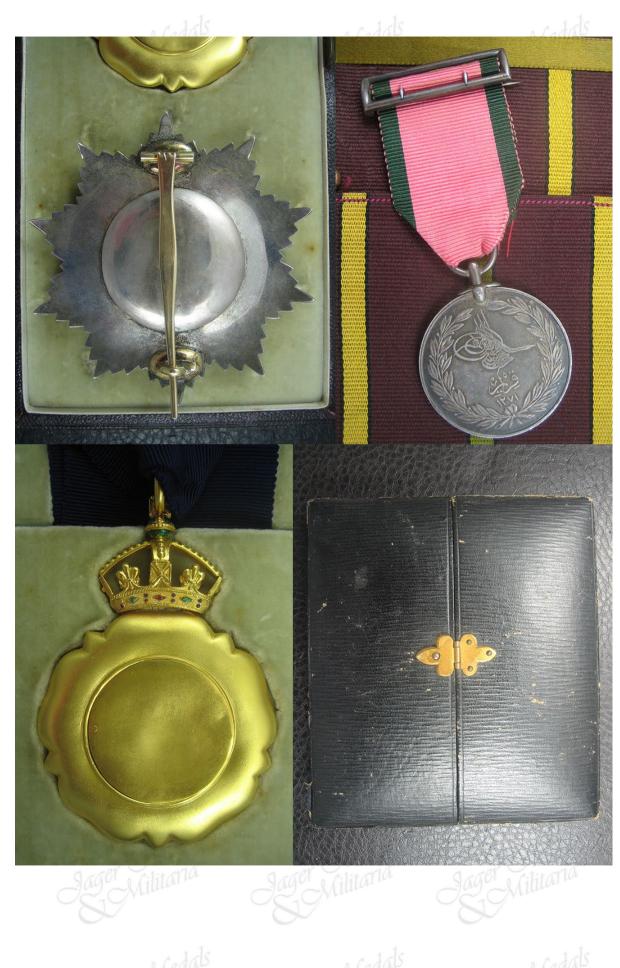

THE MOST EMINENT ORDER OF THE INDIAN EMPIRE KNIGHTS COMMANDER'S STAR AND NECK BADGE IN FITTED GARRARD & CO CASE; TURKISH CRIMEA MEDAL BRITISH ISSUE, CASED ENAMELLED PORTRAIT OF RECIPIENT, NAMED TO REVERSE. ACCOMPANIED BY FAMILY BIRTH, BAPTISM AND DEATH CERTIFICATES, 2 LARGE PORTRAIT PHOTOGRAPHS, 2 MILITARY PEN AND INK DRAWINGS ATTACHED TO THE BACKS OF INVITATIONS BY THE VICROY TO DINNER/BALLS, IN CELEBRATION OF THE QUEEN'S BIRTHDAY 1885

Knight Commander of the Order of the Indian Empire Gazetted 15 Feb 1887.

Sir Albert James Leppoc Cappel was born in India on 17 Aug 1836, the son of James Leppoc Cappel, and served in the Crimea in 1855-56 attached to the Turkish Contingent.