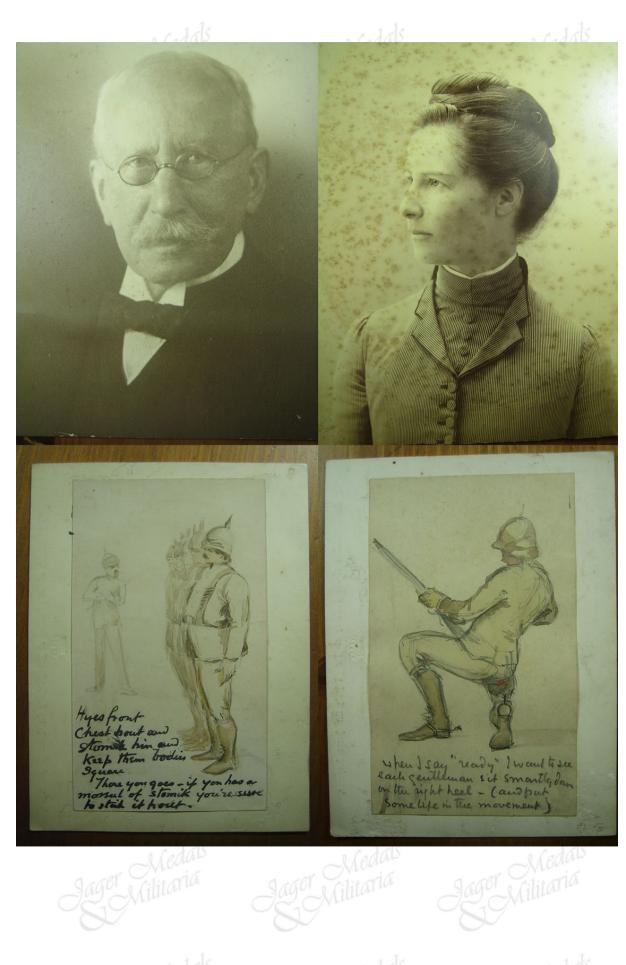

THE MOST EMINENT ORDER OF THE INDIAN EMPIRE KNIGHTS COMMANDER'S STAR AND NECK BADGE IN FITTED GARRARD & CO CASE; TURKISH CRIMEA MEDAL BRITISH ISSUE, CASED ENAMELLED PORTRAIT OF RECIPIENT, NAMED TO REVERSE. ACCOMPANIED BY FAMILY BIRTH, BAPTISM AND DEATH CERTIFICATES, 2 LARGE PORTRAIT PHOTOGRAPHS, 2 MILITARY PEN AND INK DRAWINGS ATTACHED TO THE BACKS OF INVITATIONS BY THE VICROY TO DINNER/BALLS, IN CELEBRATION OF THE QUEEN'S BIRTHDAY 1885

Knight Commander of the Order of the Indian Empire Gazetted 15 Feb 1887.

Sir Albert James Leppoc Cappel was born in India on 17 Aug 1836, the son of James Leppoc Cappel, and served in the Crimea in 1855-56 attached to the Turkish Contingent.